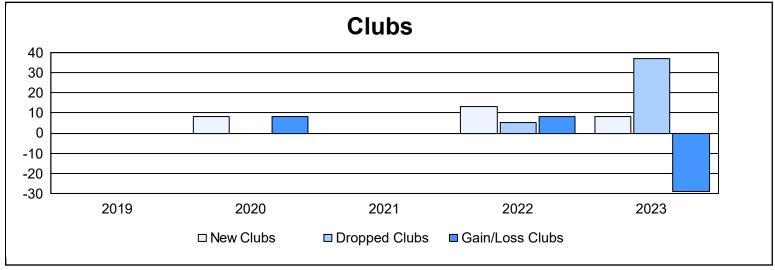

| Year      | New<br>Clubs | Dropped<br>Clubs | Gain/<br>Loss<br>Clubs | New<br>Members | Charter<br>Members | Reinstate<br>Members | Transfer<br>Members | Total<br>Member<br>Added | Total<br>Members<br>Dropped | Gain/<br>Loss<br>Members |
|-----------|--------------|------------------|------------------------|----------------|--------------------|----------------------|---------------------|--------------------------|-----------------------------|--------------------------|
| 2018-2019 | 0            | 0                | 0                      | 609            | 9                  | 39                   | 11                  | 668                      | 1,293                       | -625                     |
| 2019-2020 | 8            | 0                | 8                      | 593            | 273                | 59                   | 29                  | 954                      | 413                         | 541                      |
| 2020-2021 | 0            | 0                | 0                      | 602            | 37                 | 84                   | 17                  | 740                      | 1,955                       | -1,215                   |
| 2021-2022 | 13           | 5                | 8                      | 986            | 425                | 339                  | 23                  | 1,773                    | 1,338                       | 435                      |
| 2022-2023 | 8            | 37               | -29                    | 231            | 314                | 432                  | 45                  | 1,022                    | 2,365                       | -1,343                   |
| Average   | 6            | 8                | -3                     | 604            | 212                | 191                  | 25                  | 1,031                    | 1,473                       | -441                     |