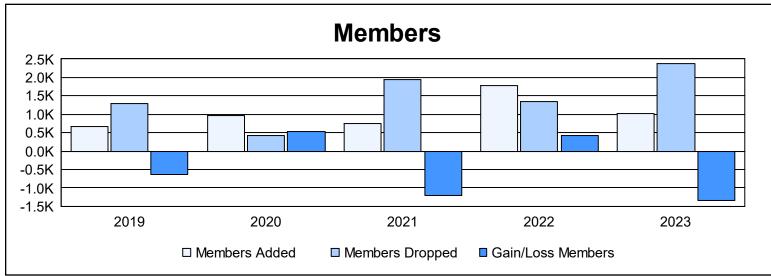

| Year      | New<br>Clubs | Dropped<br>Clubs | Gain/<br>Loss<br>Clubs | New<br>Members | Charter<br>Members | Reinstate<br>Members | Transfer<br>Members | Total<br>Member<br>Added | Total<br>Members<br>Dropped | Gain/<br>Loss<br>Members |
|-----------|--------------|------------------|------------------------|----------------|--------------------|----------------------|---------------------|--------------------------|-----------------------------|--------------------------|
| 2018-2019 | 0            | 0                | 0                      | 609            | 9                  | 39                   | 11                  | 668                      | 1,293                       | -625                     |
| 2019-2020 | 8            | 0                | 8                      | 593            | 273                | 59                   | 29                  | 954                      | 413                         | 541                      |
| 2020-2021 | 0            | 0                | 0                      | 602            | 37                 | 84                   | 17                  | 740                      | 1,955                       | -1,215                   |
| 2021-2022 | 13           | 5                | 8                      | 986            | 425                | 339                  | 23                  | 1,773                    | 1,338                       | 435                      |
| 2022-2023 | 8            | 37               | -29                    | 231            | 314                | 432                  | 45                  | 1,022                    | 2,365                       | -1,343                   |
| Average   | 6            | 8                | -3                     | 604            | 212                | 191                  | 25                  | 1,031                    | 1,473                       | -441                     |